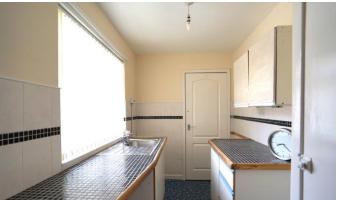

#### **KITCHEN**

10' 04" x 5' 6" (3.15m x 1.68m) Fitted wall and base units, work surfaces, single bowl sink and drainer unit, electric cooker point, space for washing machine, radiator, built in storage cupboard and double glazed window to rear.