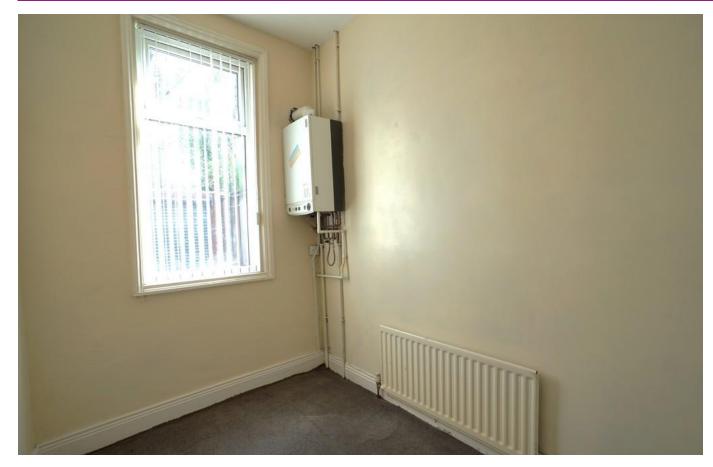

#### BEDROOM 2

6' 03" x 9' 07" (1.91 m x 2.92m) Double glazed window to rear, combination boiler and radiator.