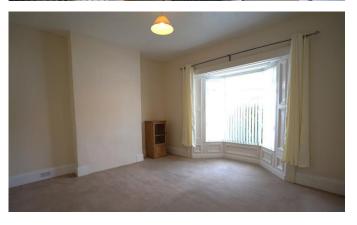

#### LOUNGE

13' 02" x 12' 03" (4.01 m x 3.73m) Double glazed window to front and radiator.