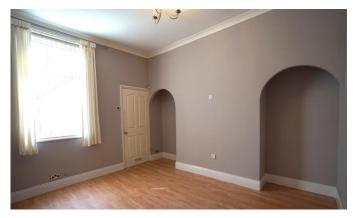

#### BEDROOM 1

 $13'\ 02''\ x\ 12'\ 03''\ (4.01\ m\ x\ 3.73\ m)$  Double glazed bay window to front and radiator.

#### BEDROOM 2

6' 03" x 9' 07" (1.91 m x 2.92m) Double glazed window to rear, combination boiler and radiator.